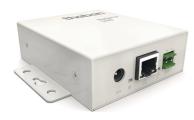

## **Description**

- Software:
- KNX visualisation for controlling lighting, awning and heating systems via smartphone or tablet
- All-round solution comprising of a server, set-up software and app (iOS, Android)
- Graphical display of current energy consumption
- Automatic shutdown when thresholds are exceeded
- Convenient colour mixing of RGB LEDs using a colour wheel
- Individual program thanks to logic, scene and sequence modules
- Current weather data and forecasts via weather stations
- Hardware:
- Fanless miniserver designed for continuous operation
- Mass storage on compact flash industrial grade
- Integrated KNX interface with pluggable screw terminals
- Integrated Ethernet port
- Operating system: linux embedded