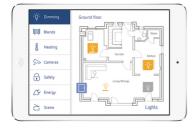

## **Description**

- Software:
- KNX visualisation for controlling lighting, awning and heating systems via smartphone or tablet
- All-round solution comprising of a server, set-up software and app (iOS, Android)
- Graphical display of current energy consumption
- Automatic shutdown when thresholds are exceeded
- Convenient colour mixing of RGB LEDs using a colour wheel
- Individual program thanks to logic, scene and sequence modules
- Current weather data and forecasts via weather stations
- Hardware:
- Fanless miniserver designed for continuous operation
- Mass storage on compact flash industrial grade
- Integrated KNX interface with pluggable screw terminals
- Integrated Ethernet port
- Operating system: linux embedded