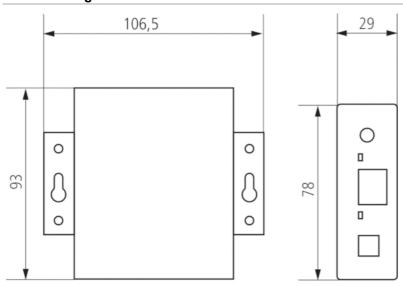

utdown when thresholds are exceeded
- Convenient colour mixing of RGB LEDs using a colour wheel
- Individual program thanks to logic, scene and sequence modules
- Current weather data and forecasts via weather stations
- Hardware:
- Fanless miniserver designed for continuous operation
- Mass storage on compact flash industrial grade
- Integrated KNX interface with pluggable screw terminals
- Integrated Ethernet port
- Operating system: linux embedded

## **Technical data**

| Operating voltage KNX | ≤5 mA          |
|-----------------------|----------------|
| Operating voltage     | 110 – 240 V AC |
| Frequency             | 50 – 60 Hz     |
| Stand-by consumption  | <1 W           |
| Ambient temperature   | +0 °C +50 °C   |
| Type of protection    | IP 20          |

## Scale drawings